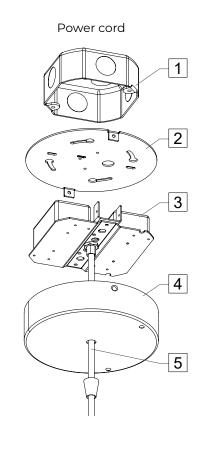

#### Items list

| Standard J-box (by others) |
|----------------------------|
| Mounting plate             |
| Driver bracket             |
| Deep round canopy          |
| Cable                      |
| Stem                       |
|                            |

### POWER CORD

## 1 MAKE ELECTRICAL CONNECTIONS AND FIX MOUNTING PLATE.

Remove screws **[A]** from the canopy assembly **[B]**.

Make electrical connections between the main power **[C]** and the driver **[D]** using wire nuts (by others).

Mount and turn the mounting plate **[E]** to place on the junction box **[F]**.

Tighten screws to secure the mounting plate **[E]** to the junction box.

## **2** MAKE ELECTRICAL CONNECTIONS.

Adjust the cable length by cutting and stripping the fixture cable **[G]** to the desired length for the height of the fixture.

Make electrical connections between the driver **[D]** and the fixture cable **[G]** using wire nuts (by others).

## 3 MOUNT CANOPY.

Place the canopy **[B]** over the mounting plate **[E]** and secure with the provided screws **[A]**.

#### Cable

Tighten the tapered nut [H].