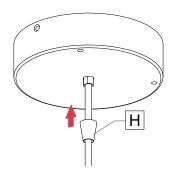

ain power **[C]** and the driver **[D]** using wire nuts (by others).

Mount and turn the mounting plate **[E]** to place on the junction box **[F]**.

Tighten screws to secure the mounting plate **[E]** to the junction box.



## **2** MAKE ELECTRICAL CONNECTIONS.

Adjust the cable length by cutting and stripping the fixture cable **[G]** to the desired length for the height of the fixture.

Make electrical connections between the driver **[D]** and the fixture cable **[G]** using wire nuts (by others).

Warning: A luminaire with more than one power supply connection means shall be connected to only one branch circuit.



## 3 MOUNT CANOPY.

Place the canopy **[B]** over the mounting plate **[E]** and secure with the provided screws **[A]**.





#### Cable

Tighten the tapered nut [H].



#### Stem

Mount the stem **[I]** on the threaded nipple.



FLAIR-PENDANT-DEEP-ROUND-CANOPY-INST February 20, 2023

# **FLAIR** Pendant - Deep Round Canopy

## LUMENWERX

### WIRING DIAGRAMS (1 Circuit)

For electrical connections, follow the wiring diagrams according to specified drivers in product configuration.

#### **INTEGRAL DRIVER - STATIC WHITE, SOLA**



#### **REMOTE DRIVER - STATIC WHITE, SOLA**



#### RD1/RELD1/RELD0/RSD1



RLDE1



DRIVER

#### RLTEA2W / RELV / RTRI / RSELV / RSTRI









www.lumenwerx.com (T) 514-225-4304 (F) 514-931-4862 © All rights are reserved to Lumenwerx ULC. Lumenwerx ULC. reserves the right to change or modify product specifications without notification.

Note:

FLAIR-PENDANT-DEEP-ROUND-CANOPY-INST February 20, 2023

## **FLAIR** Pendant - Deep