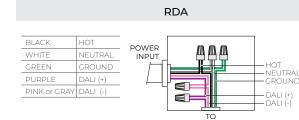

### WIRING DIAGRAMS (1 Circuit)

For electrical connections, follow the wiring diagrams according to specified drivers in product configuration.

#### **INTEGRAL DRIVER - STATIC WHITE, SOLA**

#### RD1/RELD1/RELD0/RSD1

RLDE1

DRIVER