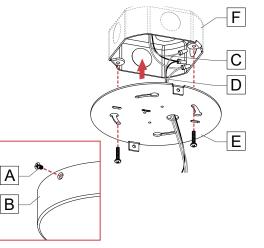

## 1 MAKE ELECTRICAL CONNECTIONS AND FIX MOUNTING PLATE.

Remove screws **[A]** from the canopy assembly **[B]**.

Make electrical connections between the main power **[C]** and the driver **[D]** using wire nuts (by others).

Mount and turn the mounting plate **[E]** to place on the junction box **[F]**.

Tighten screws to secure the mounting plate **[E]** to the junction box.