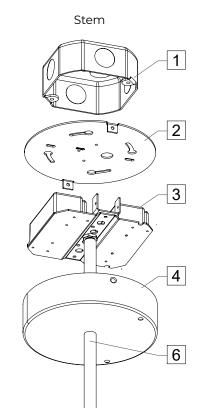

#### Items list

| Standard J-box (by others) |
|----------------------------|
| Mounting plate             |
| Driver bracket             |
| Deep round canopy          |
| Cable                      |
| Stem                       |
|                            |

#### Stem

Mount the stem **[I]** on the threaded nipple.

FLAIR-PENDANT-DEEP-ROUND-CANOPY-INST February 20, 2023