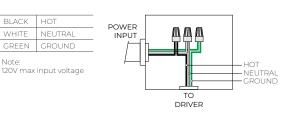

### WIRING DIAGRAMS (1 Circuit)

For electrical connections, follow the wiring diagrams according to specified drivers in product configuration.

#### **REMOTE DRIVER - STATIC WHITE, SOLA**

#### RD1/RELD1/RELD0/RSD1

RLDE1

DRIVER