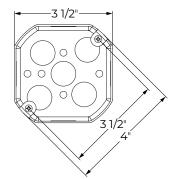

ep Round Canopy



This product must be installed in accordance with the National Electrical Code and all applicable local codes, by a person familiar with the construction and operation of the product, and the hazards involved. Proper grounding is required for safety. Ce produit doit être installé suivant le code national de l'électricité, ainsi que tous les codes locaux applicables, par une personne familière avec la construction et le fonctionnement du produit, ainsi que tous les risques qui y sont associés. La mise à terre électrique est obligatoire pour la sécurité. Wire dimming conductors as Class 1.



For electrical connections, follow the wiring diagrams on page <u>3 and 4</u> according to specified drivers in product configuration.

### OVERVIEW

#### Junction box (by others)





Standard 4" octagonal junction box





#### Items list

| Standard J-box (by others) |
|----------------------------|
| Mounting plate             |
| Driver bracket             |
| Deep round canopy          |
| Cable                      |
| Stem                       |
|                            |

#### Tool required

- Philips screwdriver





www.lumenwerx.com (T) 514-225-4304 (F) 514-931-4862 © All rights are reserved to Lumenwerx ULC. Lumenwerx ULC. reserves the right to change or modify product specifications without notification. FLAIR-PENDANT-DEEP-ROUND-CANOPY-INST February 20, 2023

# LUMENWERX

# **FLAIR** Pendant - Deep Round Canopy

### POWER CORD

## 1 MAKE ELECTRICAL CONNECTIONS AND FIX MOUNTING PLATE.

Remove screws **[A]** from the canopy assembly **[B]**.

Make elec