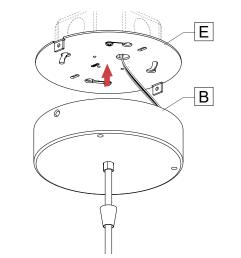

## 3 MOUNT CANOPY.

Place the canopy **[B]** over the mounting plate **[E]** and secure with the provided screws **[A]**.