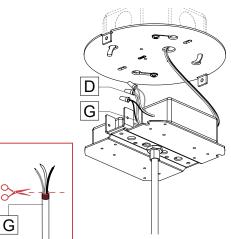

## **2** MAKE ELECTRICAL CONNECTIONS.

Adjust the cable length by cutting and stripping the fixture cable **[G]** to the desired length for the height of the fixture.

Make electrical connections between the driver **[D]** and the fixture cable **[G]** using wire nuts (by others).