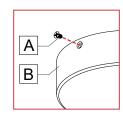

## 1 MAKE ELECTRICAL CONNECTIONS AND FIX MOUNTING PLATE.

Remove screws **[A]** from the canopy assembly **[B]**.

Make electrical connections between the main power **[C]** and the driver **[D]** using wire nuts (by others).