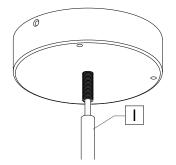

#### Stem

Mount the stem **[I]** on the threaded nipple.

FLAIR-PENDANT-DEEP-ROUND-CANOPY-INST February 20, 2023