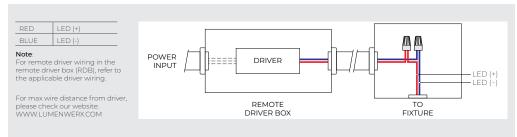

#### **REMOTE DRIVER - STATIC WHITE, SOLA**

#### RD1/RELD1/RELD0/RSD1

RLDE1

DRIVER